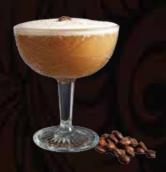

#### **ROCKCOFFEE'LA**

- ROCKHOPPER Rum
- Cold brew coffee
- Punt E Mes Vermouth
- Squeezed lemon
- Vanilla syrup
- Demerera syrup

Add all ingredients to a shaker and shake vigorously. Omit ice and shake again. Double strain into short cocktail glass. Garnish with coffee bean and grated nutmeg.