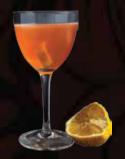

#### **ROCKHOPPER FOR PRESIDENT!**

- 45ml ROCKHOPPER Rum
- 15ml dry Vermouth
- 15ml Cointreau
- 15ml squeezed lemon
- 1 dash of grenadine

Add all ingredients to a shaker with ice, short shake until properly chilled. Double strain into a prechilled 'coupette'.

Garnish with a lemon twist.