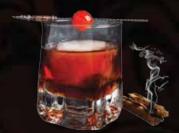

## **RED EYED MANHATTAN**

- 45ml ROCKHOPPER Rum
- 20ml Biermu vermouth
- 20ml Maraschino
- 15ml St. Germain
- 1 dash of Angostura

Add all ingredients to a mixer glass with lots of ice. Stir until properly chilled and diluted. Garnish with a brandied cherry.